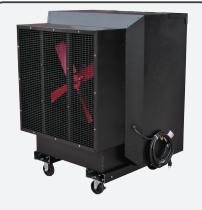

## 24" SWAMPNESS MONSTER EVAPORATIVE COOLER

**SM-24-B** 24" Direct Drive Variable Speed Powder Coated

## **Technical Specifications**

| Model                            | SM-24-B / SM-24-S                                         |
|----------------------------------|-----------------------------------------------------------|
| Diameter                         | 24 inches                                                 |
| Finish                           | Black powder coat / stainless steel                       |
| Fan Blades                       | 4 propeller, fiberglass                                   |
| Weight (waterless)               | 310 lbs                                                   |
| Input Power                      | 120V 1Ph/60Hz                                             |
| Power Consumption                | 6A                                                        |
| Drive                            | Direct, variable speed                                    |
| Water Consumption                | 7 gal/hr                                                  |
| CFM                              | 4,400                                                     |
| Cooling Area per Ft <sup>2</sup> | 1,200                                                     |
| Controls                         | 10 speed, touch pad interface with LED indicator lighting |
| Water Pads                       | Anti-bacterial coating                                    |
| Enclosure                        | Hinged top cover for easy access                          |
| Pump                             | On/Off capability w/ low water safety shut off            |
| Unit Dimensions                  | 48"h x 37"w x 35"d                                        |
| Shipping Dimensions <sup>1</sup> | 56"h x 47"w x 40"d                                        |