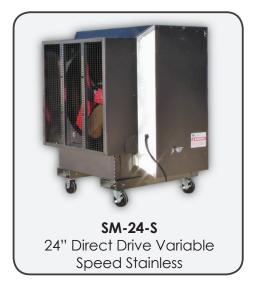

## **Technical Specifications**

| Model                            | SM-24-B / SM-24-S                                         |
|----------------------------------|-----------------------------------------------------------|
| Diameter                         | 24 inches                                                 |
| Finish                           | Black powder coat / stainless steel                       |
| Fan Blades                       | 4 propeller, fiberglass                                   |
| Weight (waterless)               | 310 lbs                                                   |
| Input Power                      | 120V 1Ph/60Hz                                             |
| Power Consumption                | 6A                                                        |
| Drive                            | Direct, variable speed                                    |
| Water Consumption                | 7 gal/hr                                                  |
| CFM                              | 4,400                                                     |
| Cooling Area per Ft <sup>2</sup> | 1,200                                                     |
| Controls                         | 10 speed, touch pad interface with LED indicator lighting |
| Water Pads                       | Anti-bacterial coating                                    |
| Enclosure                        | Hinged top cover for easy access                          |
| Pump                             | On/Off capability w/ low water safety shut off            |
| Unit Dimensions                  | 48"h x 37"w x 35"d                                        |
| Shipping Dimensions <sup>1</sup> | 56"h x 47"w x 40"d                                        |