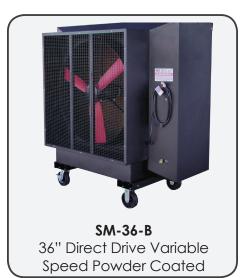

## **36" SWAMPNESS MONSTER EVAPORATIVE COOLER**

36" Direct Drive Variable Speed Stainless

## **Technical Specifications**

| Model                            | SM-36-B / SM-36-S                                         |
|----------------------------------|-----------------------------------------------------------|
| Diameter                         | 36 inches                                                 |
| Finish                           | Black powder coat / stainless steel                       |
| Fan Blades                       | 3 propeller, fiberglass                                   |
| Weight (waterless)               | 481 lbs                                                   |
| Input Power                      | 120V 1Ph/60Hz                                             |
| Power Consumption                | 10A                                                       |
| Drive                            | Direct, variable speed                                    |
| Water Consumption                | 12 gal/hr                                                 |
| CFM                              | 10,000                                                    |
| Cooling Area per Ft <sup>2</sup> | 3,000                                                     |
| Controls                         | 10 speed, touch pad interface with LED indicator lighting |
| Water Pads                       | Anti-bacterial coating                                    |
| Enclosure                        | Hinged top cover for easy access                          |
| Pump                             | On/Off capability w/ low water safety shut off            |
| Unit Dimensions                  | 63"h x 61"w x 35"d                                        |
| Shipping Dimensions <sup>1</sup> | 70"h x 64"w x 43"d                                        |