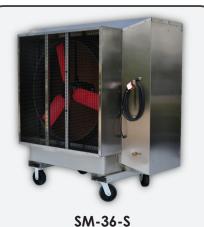

## **36" SWAMPNESS MONSTER EVAPORATIVE COOLER**

36" Direct Drive Variable Speed Stainless

## **Technical Specifications**

| Model                            | SM-36-B / SM-36-S                                         |
|----------------------------------|-----------------------------------------------------------|
| Diameter                         | 36 inches                                                 |
| Finish                           | Black powder coat / stainless steel                       |
| Fan Blades                       | 3 propeller, fiberglass                                   |
| Weight (waterless)               | 481 lbs                                                   |
| Input Power                      | 120V 1Ph/60Hz                                             |
| Power Consumption                | 10A                                                       |
| Drive                            | Direct, variable speed                                    |
| Water Consumption                | 12 gal/hr                                                 |
| CFM                              | 10,000                                                    |
| Cooling Area per Ft <sup>2</sup> | 3,000                                                     |
| Controls                         | 10 speed, touch pad interface with LED indicator lighting |
| Water Pads                       | Anti-bacterial coating                                    |
| Enclosure                        | Hinged top cover for easy access                          |
| Pump                             | On/Off capability w/ low water safety shut off            |
| Unit Dimensions                  | 63"h x 61"w x 35"d                                        |
| Shipping Dimensions <sup>1</sup> | 70"h x 64"w x 43"d                                        |