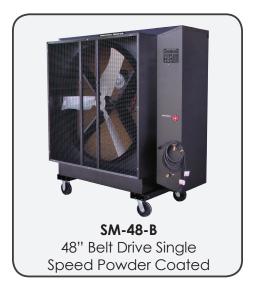

## 48" SWAMPNESS MONSTER EVAPORATIVE COOLER

## **Technical Specifications**

| Model                            | SM-48-B / SM-48-S                              |
|----------------------------------|------------------------------------------------|
| Diameter                         | 48 inches                                      |
| Finish                           | Black powder coat / stainless steel            |
| Fan Blades                       | 3 propeller, stainless steel                   |
| Weight (waterless)               | 625 lbs                                        |
| Input Power                      | 230V 1Ph/60Hz                                  |
| Power Consumption                | 11A                                            |
| Drive                            | Belt, single speed                             |
| Water Consumption                | 17 gal/hr                                      |
| CFM                              | 17,500                                         |
| Cooling Area per Ft <sup>2</sup> | 4,000                                          |
| Controls                         | Single Speed, Touch Pad Interface              |
| Water Pads                       | Anti-bacterial coating                         |
| Enclosure                        | Hinged top cover for easy access               |
| Pump                             | On/Off capability w/ low water safety shut off |
| Unit Dimensions                  | 74"h x 73"w x 35"d                             |
| Shipping Dimensions <sup>1</sup> | 84"h x 80"w x 44"d                             |