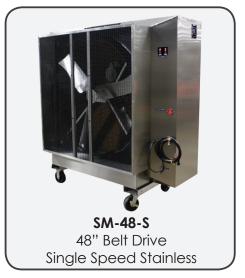

## 48" SWAMPNESS MONSTER EVAPORATIVE COOLER

## **Technical Specifications**

| Model                            | SM-48-B / SM-48-S                              |
|----------------------------------|------------------------------------------------|
| Diameter                         | 48 inches                                      |
| Finish                           | Black powder coat / stainless steel            |
| Fan Blades                       | 3 propeller, stainless steel                   |
| Weight (waterless)               | 625 lbs                                        |
| Input Power                      | 230V 1Ph/60Hz                                  |
| Power Consumption                | 11A                                            |
| Drive                            | Belt, single speed                             |
| Water Consumption                | 17 gal/hr                                      |
| CFM                              | 17,500                                         |
| Cooling Area per Ft <sup>2</sup> | 4,000                                          |
| Controls                         | Single Speed, Touch Pad Interface              |
| Water Pads                       | Anti-bacterial coating                         |
| Enclosure                        | Hinged top cover for easy access               |
| Pump                             | On/Off capability w/ low water safety shut off |
| Unit Dimensions                  | 74"h x 73"w x 35"d                             |
| Shipping Dimensions <sup>1</sup> | 84"h x 80"w x 44"d                             |