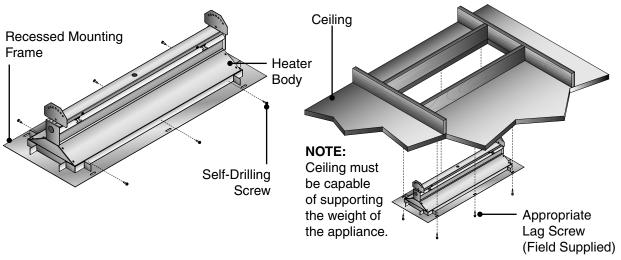

#### **Installation Instructions:**

- Cut appropriate sized hole in ceiling as indicated for the series heater being mounted. (Refer to Chart 1).
- 2 To ensure a proper fit, insert frame into hole to see if any adjustments are required.
- Slide frame around the body of the heater. Secure frame to heater using provided self-drilling screws (see Figure 1).
- 4 Lift the assembled unit into the ceiling and secure with appropriate lag screws (field supplied) (see Figure 2).

Figure 1 • Attach Frame to Heater