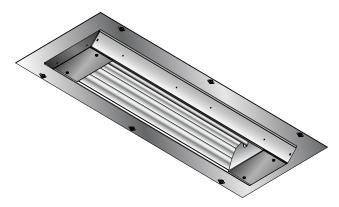

er



#### **WARNING**



**DO NOT** cover the appliance with insulation, or any other material after installation. This may cause the unit to overheat, resulting in a fire, personal injury, or death. Always maintain clearance to combustibles.

Chart 1 • Dimensions for Ceiling Cut-Out

| Series | Lamp Qty. | Hole Dim. (L x W) |
|--------|-----------|-------------------|
| SW-24  | 1         | 27" x 12 1/8"     |
|        | 2         | 27" x 17 7/8"     |
|        | 3         | 27" x 23 5/8"     |
| SW-33  | 1         | 36" x 12 1/8"     |
|        | 2         | 36" x 17 7/8"     |
|        | 3         | 36" x 23 5/8"     |
| SW-46  | 1         | 49" x 12 1/8"     |
|        | 2         | 49" x 17 7/8"     |
|        | 3         | 49" x 23 5/8"     |

Figure 3 • Recessed Mount • Assembled



# Electric Heater Parts Instruction Sheet

## Recessed Mounting Frame (ELx-FRxx) Installation Instructions

Figure 4 • End View 0° With Recessed Mounting Frame