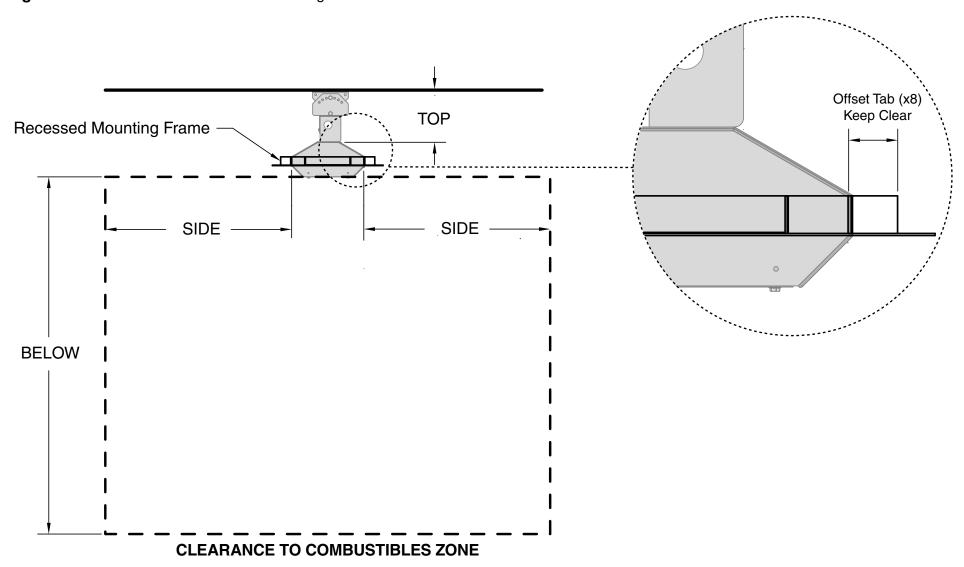

#### **WARNING**

**DO NOT** cover the appliance with insulation, or any other material after installation. This may cause the unit to overheat, resulting in a fire, personal injury, or death. Always maintain clearance to combustibles.

## Recessed Mounting Frame (ELx-FRxx) Installation Instructions

Figure 4 • End View 0° With Recessed Mounting Frame